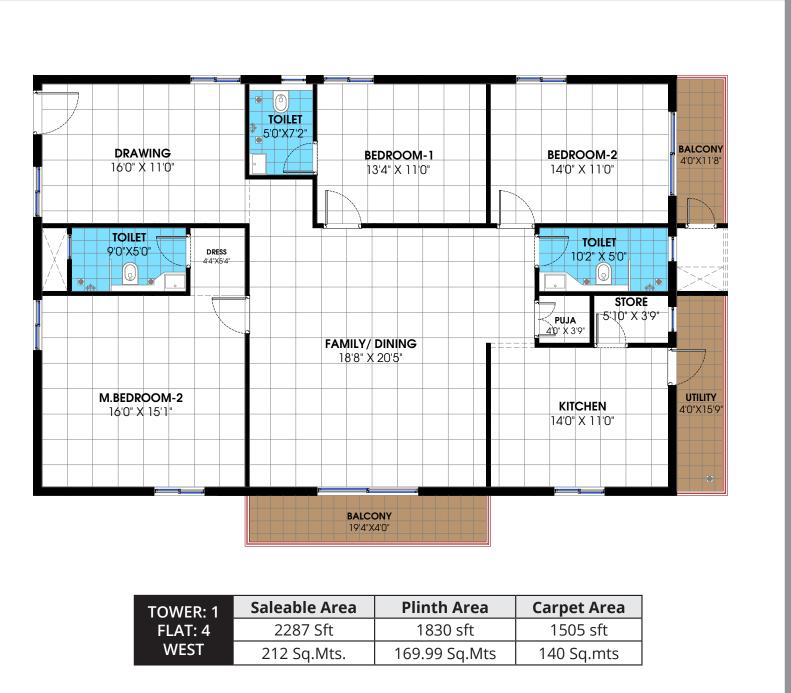

TS RERA No.: P01100001458

3 BHK Premium Apartments @ Kollur, Near Tellapur.

- 1. Entry & Exit Gate
- 2. Party Lawn
- 3. Swimming Pool
- 4. Club House
- 5. Seating Area

- HMDA Approved Project
- Well planned premium Community with 144 Flats of various sizes (1617 to 2287 sft areas)
- ◆ All 3 Bedroom Apartments
  ◆ Spacious Floor Plans
  ◆ No Common Walls
- Excellent Ventilation
  Vaastu Compliant