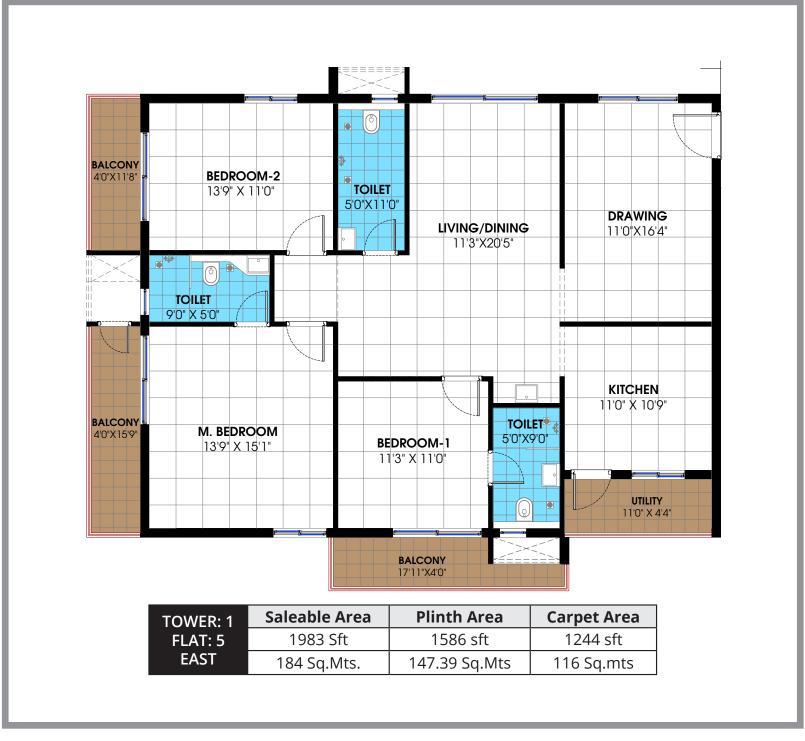

TS RERA No.: P01100001458

3 BHK Premium Apartments @ Kollur, Near Tellapur.

- 1. Entry & Exit Gate
- 2. Party Lawn
- 3. Swimming Pool
- 4. Club House
- 5. Seating Area

- HMDA Approved Project
- Well planned premium Community with 144 Flats of various sizes (1617 to 2287 sft areas)
- ◆ All 3 Bedroom Apartments
  ◆ Spacious Floor Plans
  ◆ No Common Walls
- Excellent Ventilation
  Vaastu Compliant