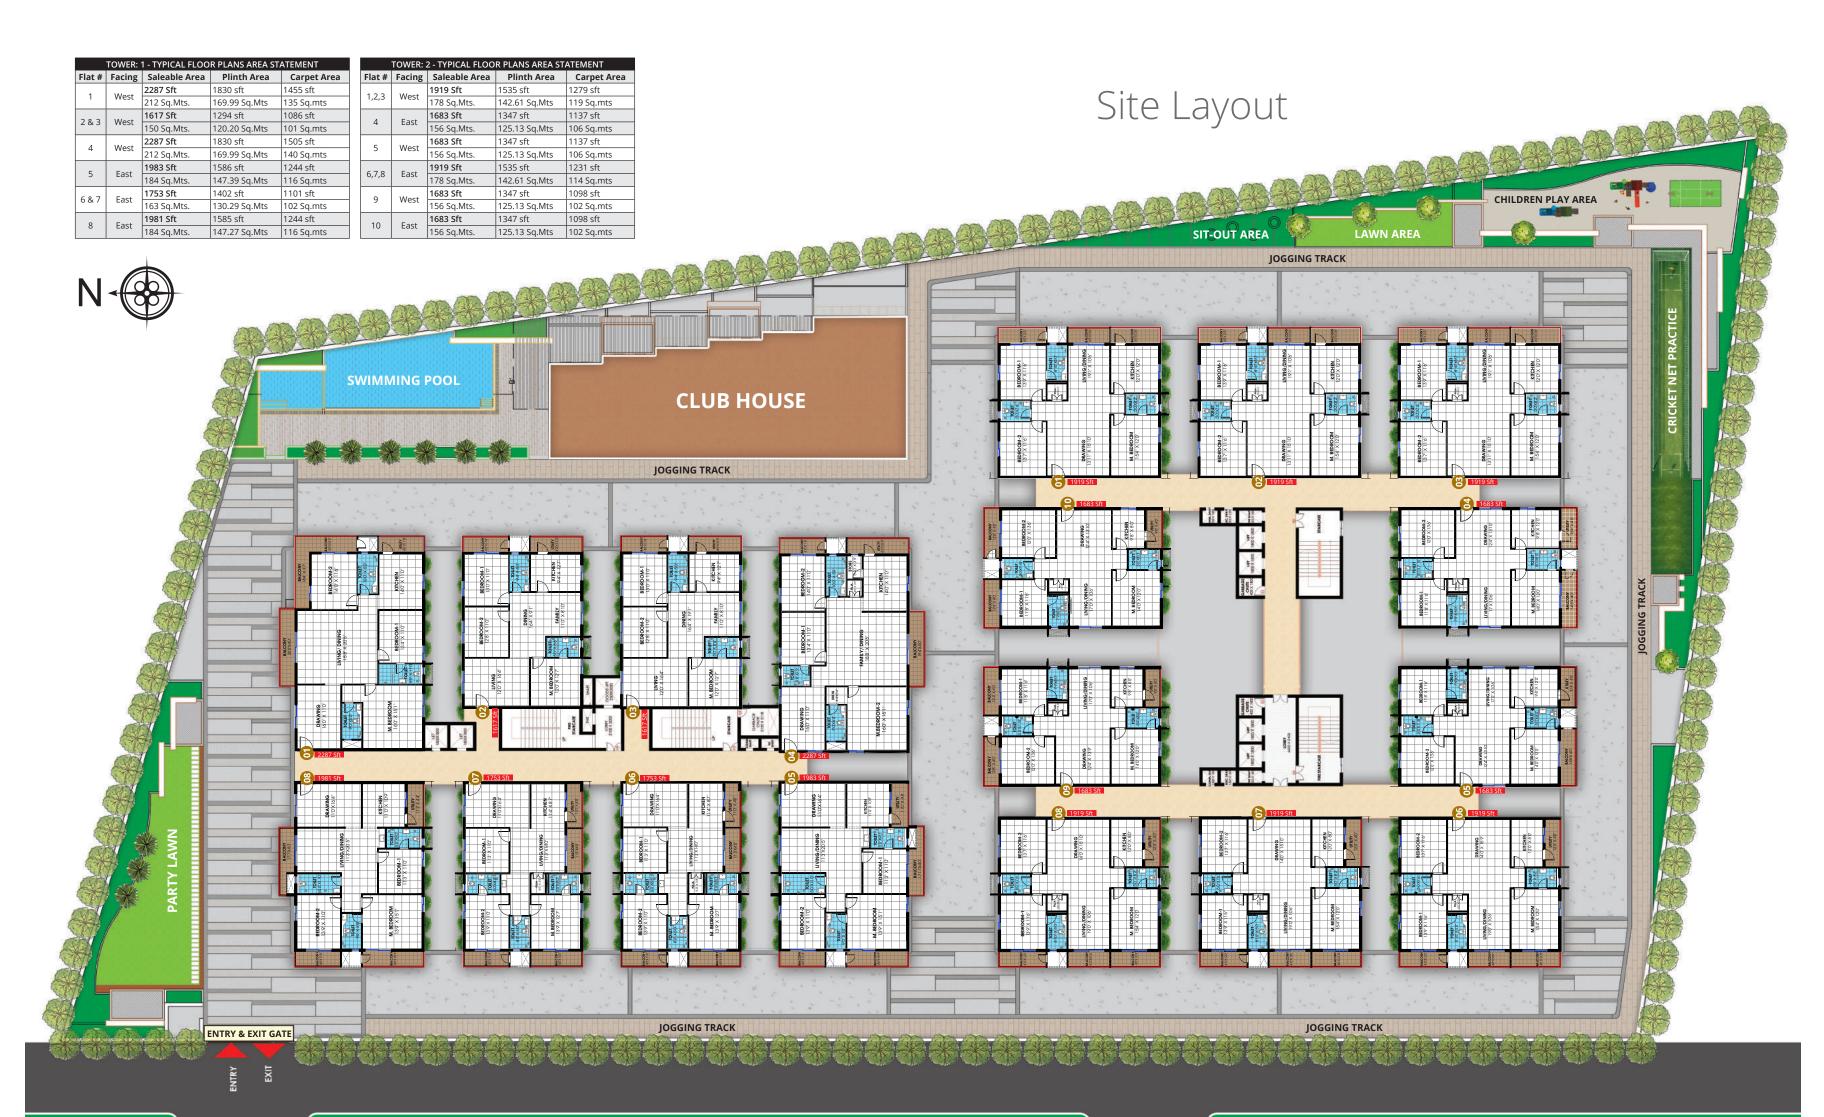

TS RERA No.: P01100001458

3 BHK Premium Apartments @ Kollur, Near Tellapur.

- 1. Entry & Exit Gate
- 2. Party Lawn
- 3. Swimming Pool
- 4. Club House
- 5. Seating Area

- HMDA Approved Project
- Well planned premium Community with 144 Flats of various sizes (1617 to 2287 sft areas)
- ◆ All 3 Bedroom Apartments
  ◆ Spacious Floor Plans
  ◆ No Common Walls
- Excellent Ventilation
  Vaastu Compliant

## Amenities

- Club House
- Reception

- Ac Gymnasium
- Yoga / Meditation
- Indoor Games

- Banquet Hall
- 3 Multi Purpose Rooms
- Guest Rooms
- Suite Room
- Swimming Pool

Garden

- Children Play Area
- Cricket Net Practice
- CCTVs at required locations