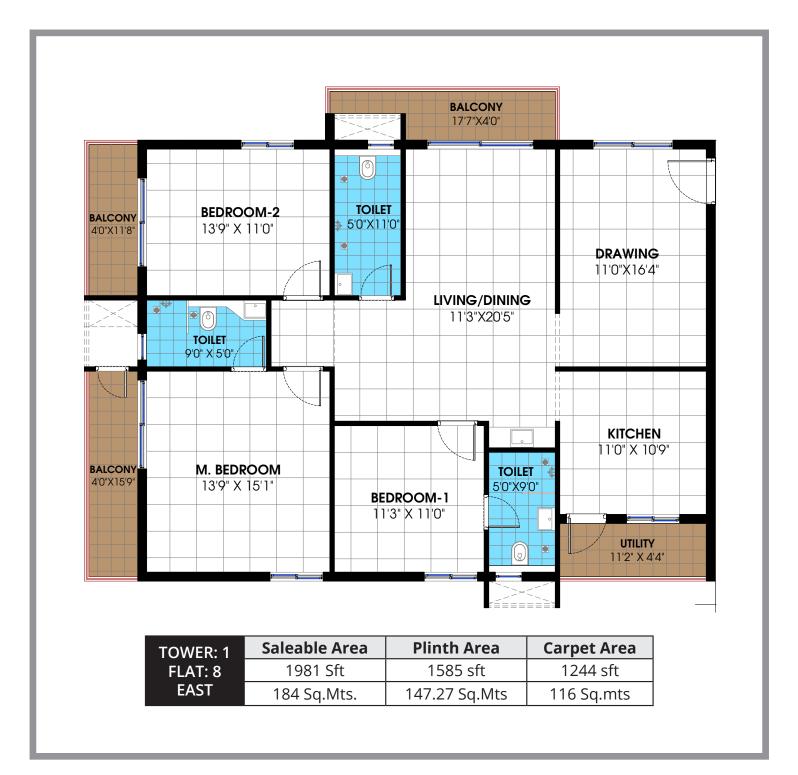

TS RERA No.: P01100001458

3 BHK Premium Apartments @ Kollur, Near Tellapur.

- 1. Entry & Exit Gate
- 2. Party Lawn
- 3. Swimming Pool
- 4. Club House
- 5. Seating Area

- HMDA Approved Project
- Well planned premium Community with 144 Flats of various sizes (1617 to 2287 sft areas)
- ◆ All 3 Bedroom Apartments
  ◆ Spacious Floor Plans
  ◆ No Common Walls
- Excellent Ventilation
  Vaastu Compliant