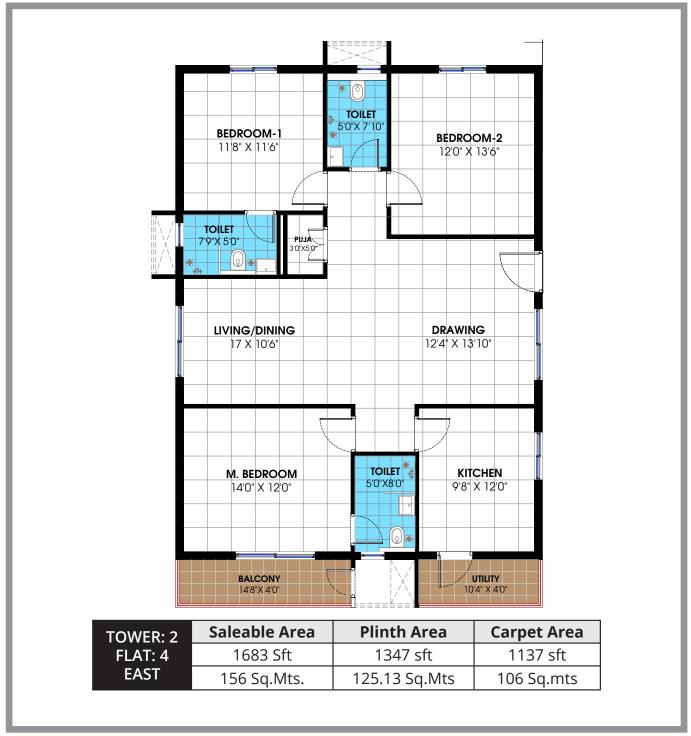

TS RERA No.: P01100001458

3 BHK Premium Apartments @ Kollur, Near Tellapur.

- 1. Entry & Exit Gate
- 2. Party Lawn
- 3. Swimming Pool
- 4. Club House
- 5. Seating Area

- HMDA Approved Project
- Well planned premium Community with 144 Flats of various sizes (1617 to 2287 sft areas)
- ◆ All 3 Bedroom Apartments
  ◆ Spacious Floor Plans
  ◆ No Common Walls
- Excellent Ventilation
  Vaastu Compliant