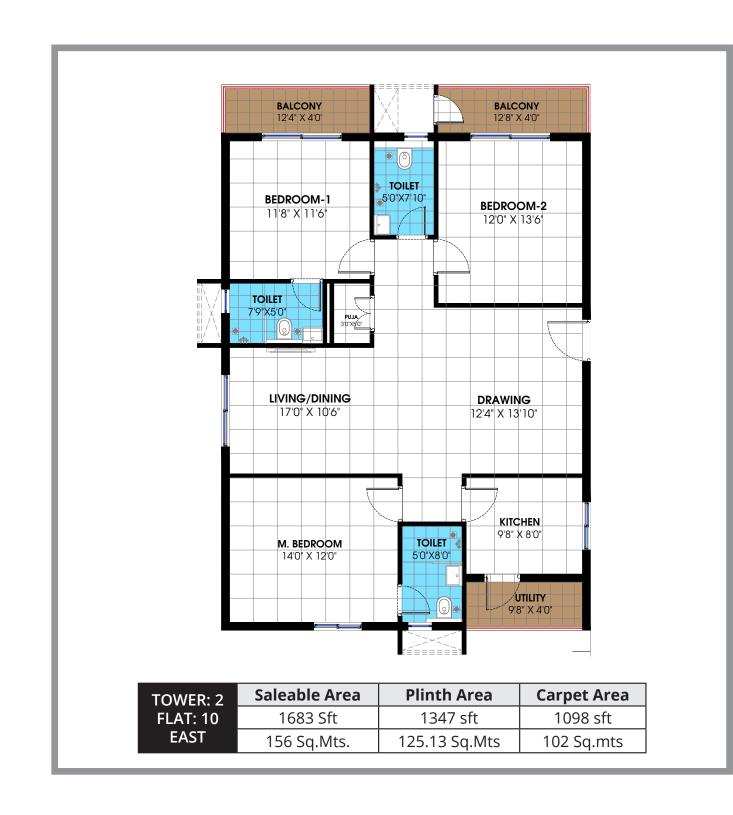

TS RERA No.: P01100001458

3 BHK Premium Apartments @ Kollur, Near Tellapur.

- 1. Entry & Exit Gate
- 2. Party Lawn
- 3. Swimming Pool
- 4. Club House
- 5. Seating Area

- HMDA Approved Project
- Well planned premium Community with 144 Flats of various sizes (1617 to 2287 sft areas)
- ◆ All 3 Bedroom Apartments
  ◆ Spacious Floor Plans
  ◆ No Common Walls
- Excellent Ventilation
  Vaastu Compliant