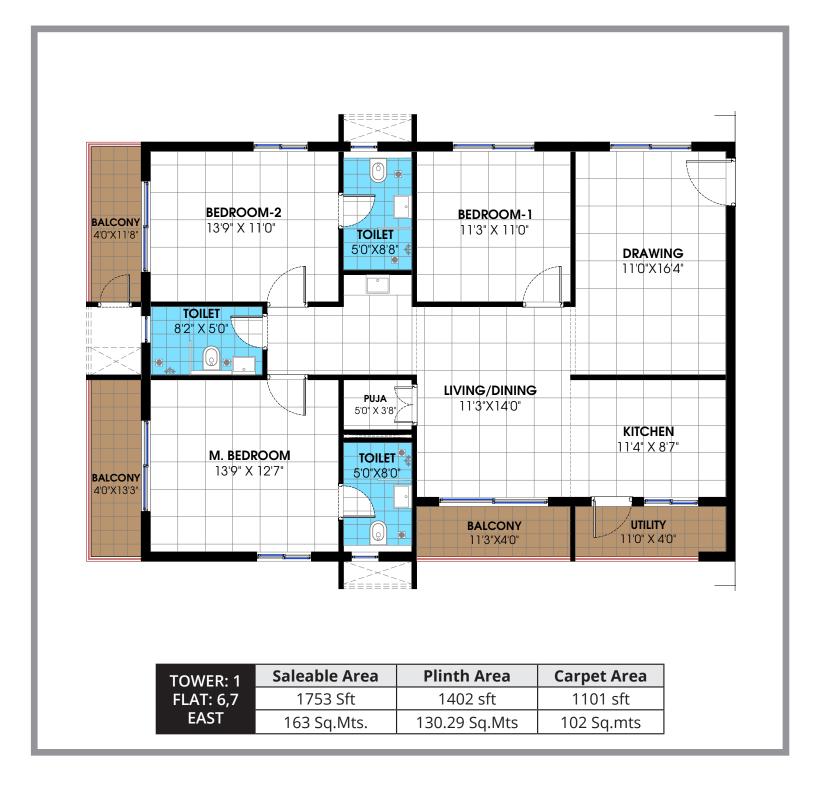

TS RERA No.: P01100001458

3 BHK Premium Apartments @ Kollur, Near Tellapur.

- 1. Entry & Exit Gate
- 2. Party Lawn
- 3. Swimming Pool
- 4. Club House
- 5. Seating Area

- HMDA Approved Project
- Well planned premium Community with 144 Flats of various sizes (1617 to 2287 sft areas)
- ◆ All 3 Bedroom Apartments
  ◆ Spacious Floor Plans
  ◆ No Common Walls
- Excellent Ventilation
  Vaastu Compliant