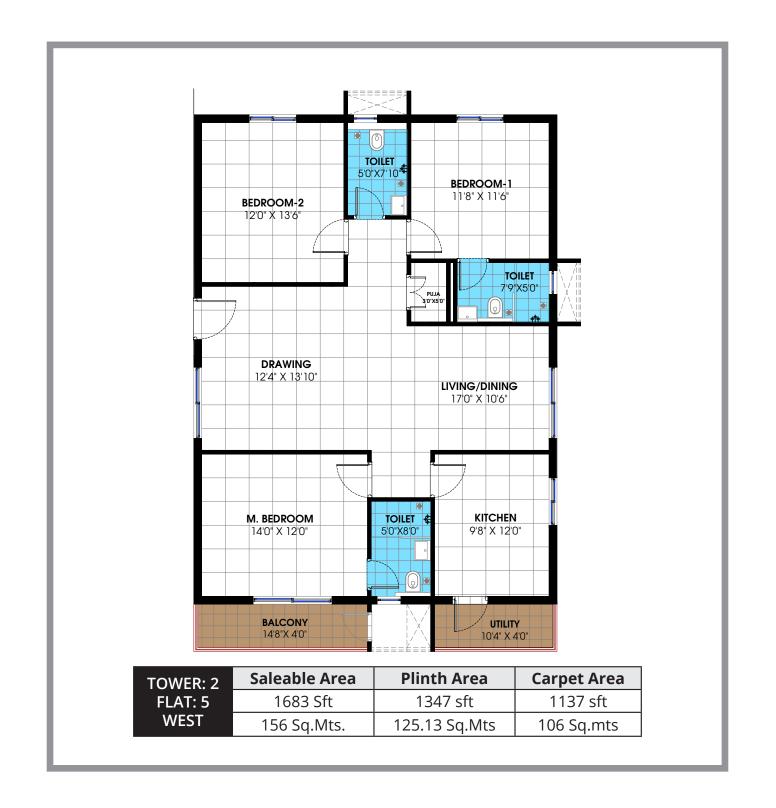

TS RERA No.: P01100001458

3 BHK Premium Apartments @ Kollur, Near Tellapur.

- 1. Entry & Exit Gate
- 2. Party Lawn
- 3. Swimming Pool
- 4. Club House
- 5. Seating Area

- HMDA Approved Project
- Well planned premium Community with 144 Flats of various sizes (1617 to 2287 sft areas)
- ◆ All 3 Bedroom Apartments
  ◆ Spacious Floor Plans
  ◆ No Common Walls
- Excellent Ventilation
  Vaastu Compliant