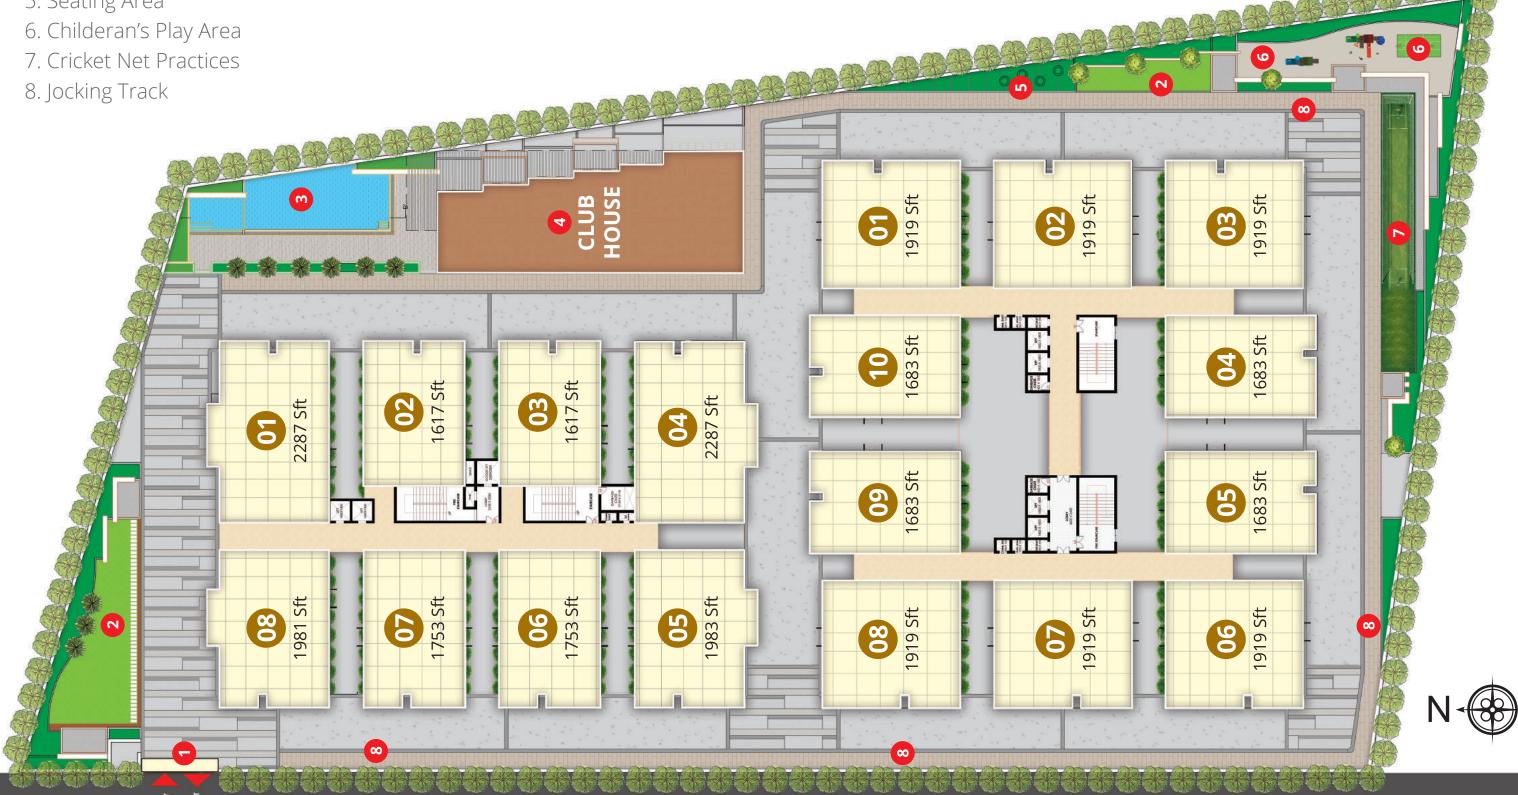

TS RERA No.: P01100001458

3 BHK Premium Apartments @ Kollur, Near Tellapur.

- 1. Entry & Exit Gate
- 2. Party Lawn
- 3. Swimming Pool
- 4. Club House
- 5. Seating Area

- HMDA Approved Project
- Well planned premium Community with 144 Flats of various sizes (1617 to 2287 sft areas)
- ◆ All 3 Bedroom Apartments
  ◆ Spacious Floor Plans
  ◆ No Common Walls
- Excellent Ventilation
  Vaastu Compliant

## Amenities

- Club House
- Reception

- Ac Gymnasium
- Yoga / Meditation
- Indoor Games

- Banquet Hall
- 3 Multi Purpose Rooms
- Guest Rooms
- Suite Room
- Swimming Pool

Garden

- Children Play Area
- Cricket Net Practice
- CCTVs at required locations