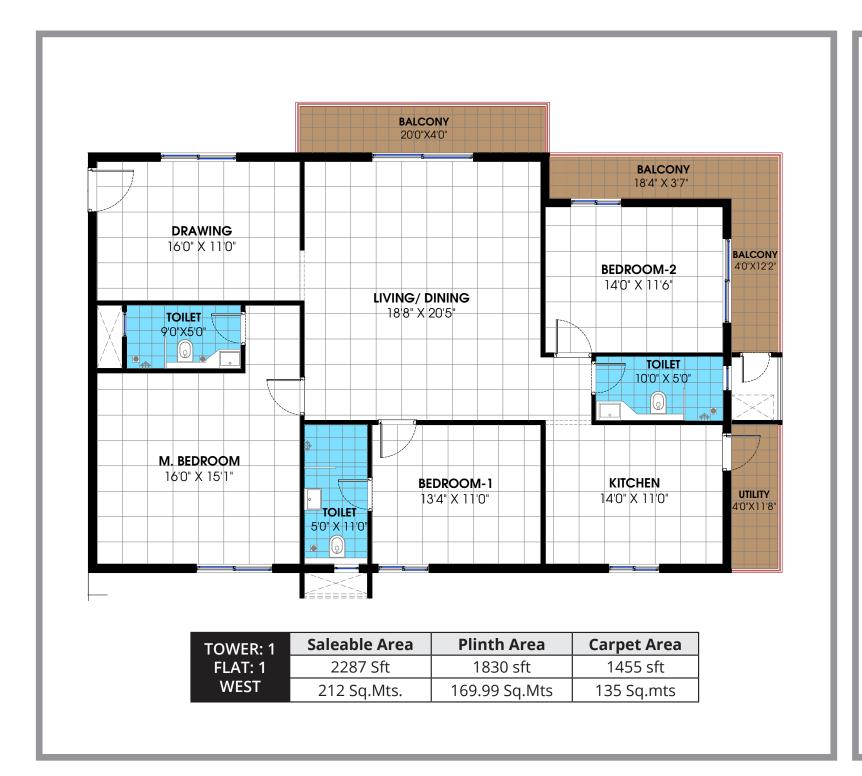

TS RERA No.: P01100001458

3 BHK Premium Apartments @ Kollur, Near Tellapur.

- 1. Entry & Exit Gate
- 2. Party Lawn
- 3. Swimming Pool
- 4. Club House
- 5. Seating Area

- HMDA Approved Project
- Well planned premium Community with 144 Flats of various sizes (1617 to 2287 sft areas)
- ◆ All 3 Bedroom Apartments
  ◆ Spacious Floor Plans
  ◆ No Common Walls
- Excellent Ventilation
  Vaastu Compliant