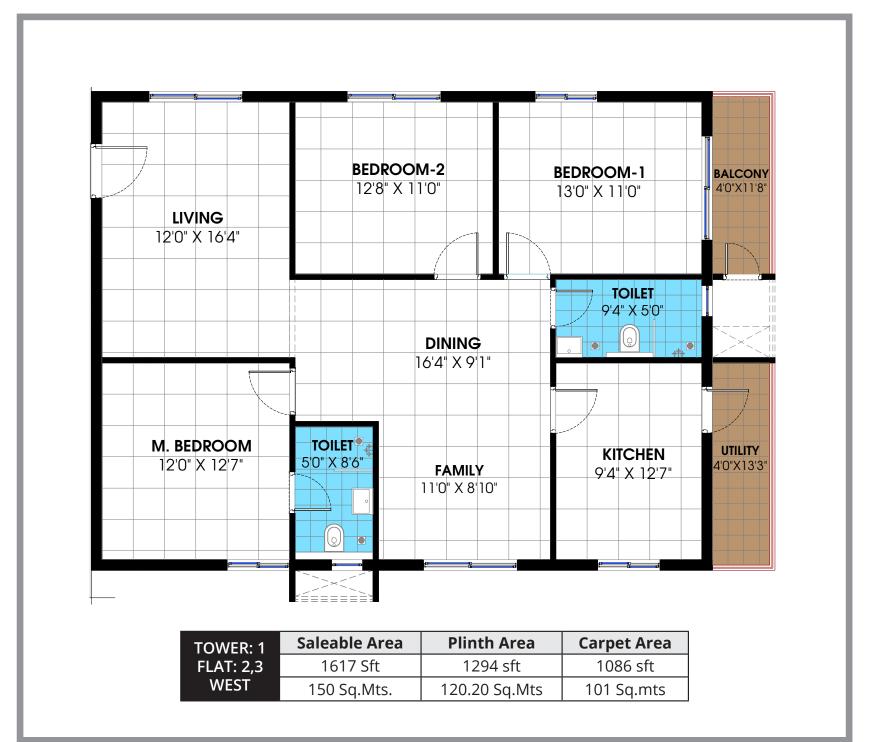

TS RERA No.: P01100001458

3 BHK Premium Apartments @ Kollur, Near Tellapur.

- 1. Entry & Exit Gate
- 2. Party Lawn
- 3. Swimming Pool
- 4. Club House
- 5. Seating Area

- HMDA Approved Project
- Well planned premium Community with 144 Flats of various sizes (1617 to 2287 sft areas)
- ◆ All 3 Bedroom Apartments
  ◆ Spacious Floor Plans
  ◆ No Common Walls
- Excellent Ventilation
  Vaastu Compliant