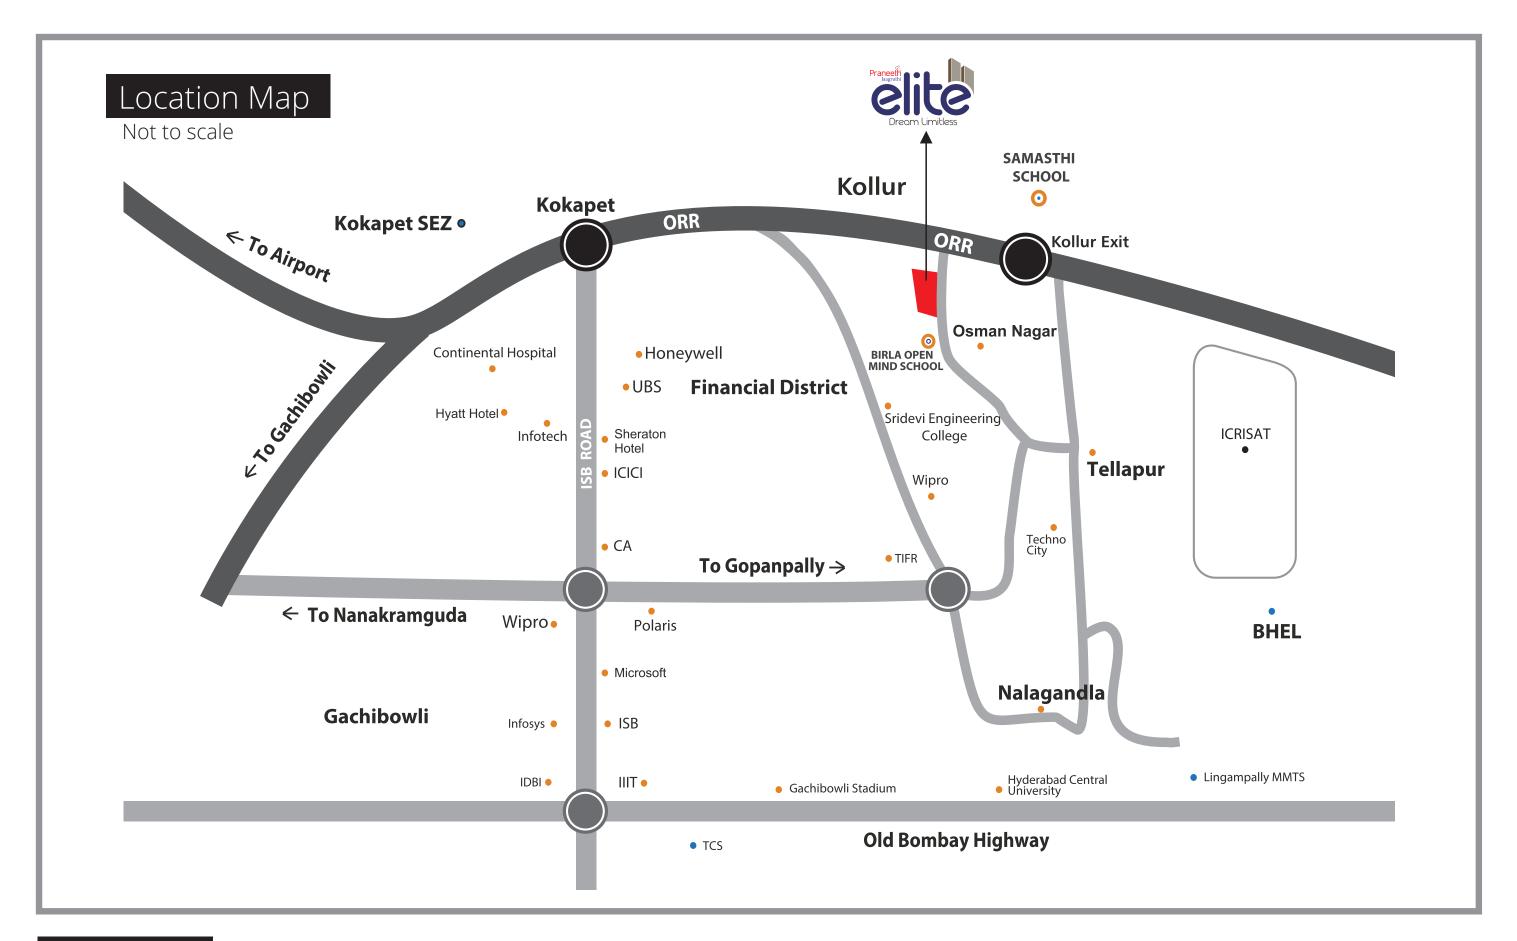

## Location Features

- Adj. to Birla Open Minds International School.
- Proposed 100 feet road to Wipro circle.
- Lingampally Railway station is a 25 minute drive from the Project.
- Financial district, Microsoft, Infosys and ICICI Bank towers is 10 kms away.
- Key IT offices, multinationals and commercial companies are located near by.
- The outer ring road Kollur service road is at a distance of 0.5 kilometer.
- The international airport is just a 30 minute drive.
- 18 kms to Hi-tech City & Madhapur.
- Access to all major international schools and hospitals are well within vicinity.
- Near to Sridevi, CBIT and MGIT Engineering colleges.