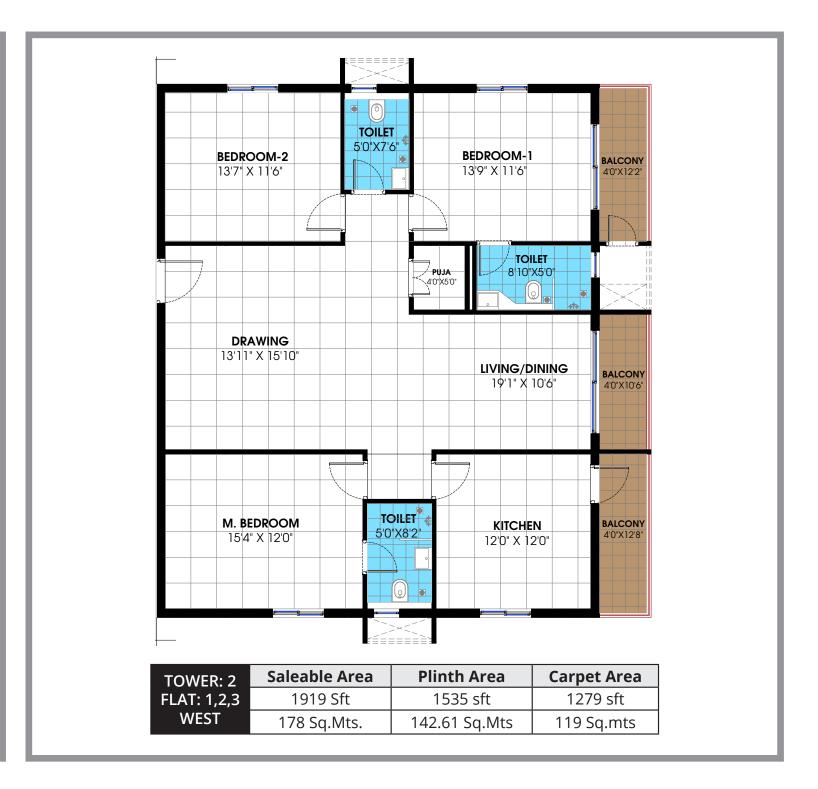

TS RERA No.: P01100001458

3 BHK Premium Apartments @ Kollur, Near Tellapur.

- 1. Entry & Exit Gate
- 2. Party Lawn
- 3. Swimming Pool
- 4. Club House
- 5. Seating Area

- HMDA Approved Project
- Well planned premium Community with 144 Flats of various sizes (1617 to 2287 sft areas)
- ◆ All 3 Bedroom Apartments
  ◆ Spacious Floor Plans
  ◆ No Common Walls
- Excellent Ventilation
  Vaastu Compliant