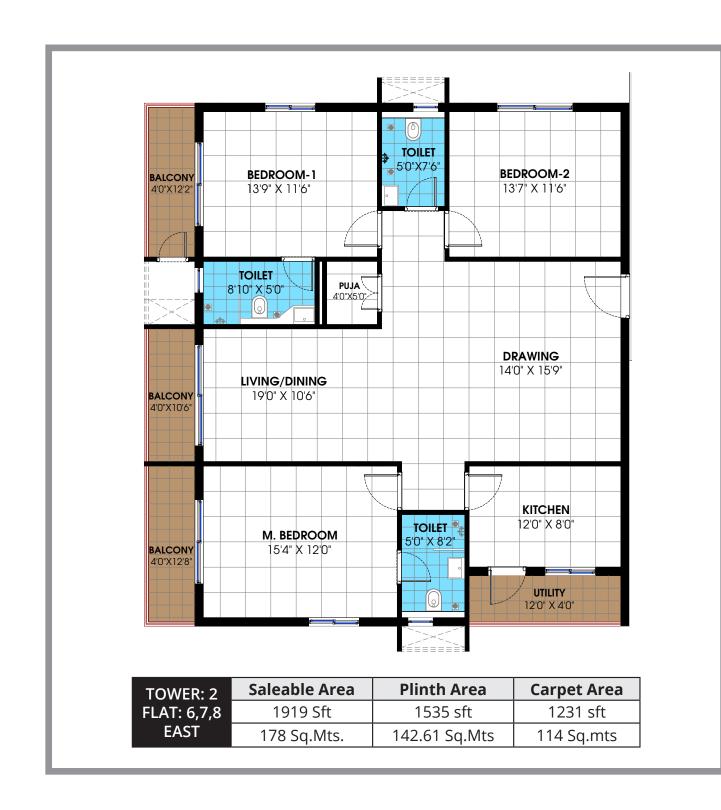

TS RERA No.: P01100001458

3 BHK Premium Apartments @ Kollur, Near Tellapur.

- 1. Entry & Exit Gate
- 2. Party Lawn
- 3. Swimming Pool
- 4. Club House
- 5. Seating Area

- HMDA Approved Project
- Well planned premium Community with 144 Flats of various sizes (1617 to 2287 sft areas)
- ◆ All 3 Bedroom Apartments
  ◆ Spacious Floor Plans
  ◆ No Common Walls
- Excellent Ventilation
  Vaastu Compliant