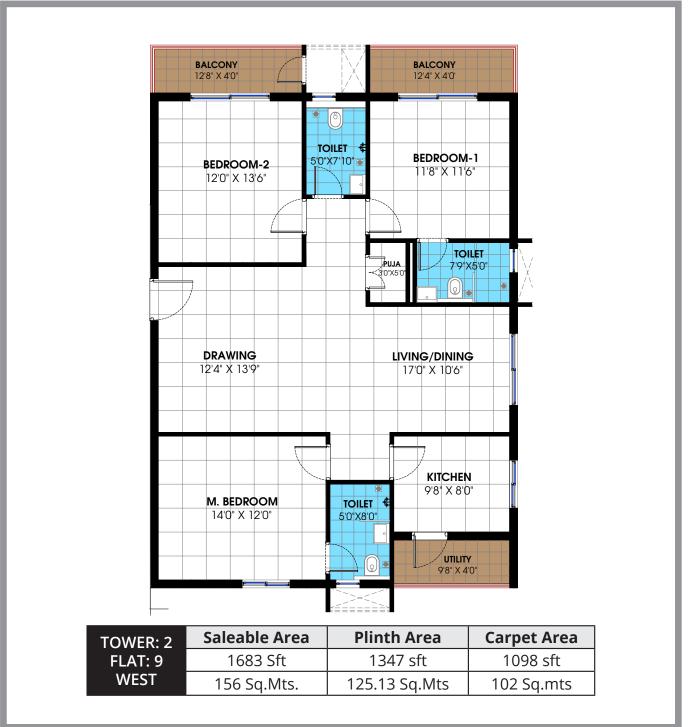

TS RERA No.: P01100001458

3 BHK Premium Apartments @ Kollur, Near Tellapur.

- 1. Entry & Exit Gate
- 2. Party Lawn
- 3. Swimming Pool
- 4. Club House
- 5. Seating Area

- HMDA Approved Project
- Well planned premium Community with 144 Flats of various sizes (1617 to 2287 sft areas)
- ◆ All 3 Bedroom Apartments
  ◆ Spacious Floor Plans
  ◆ No Common Walls
- Excellent Ventilation
  Vaastu Compliant